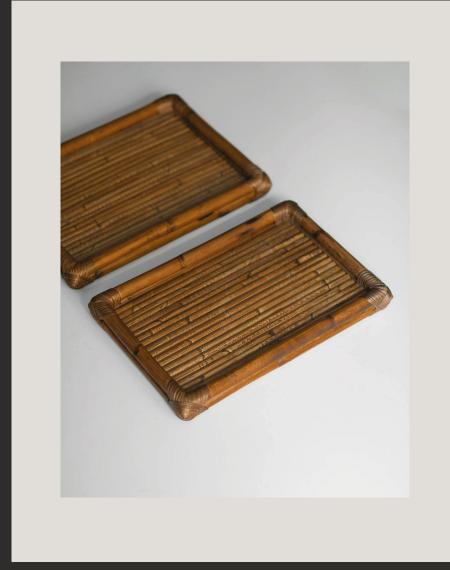

### COMPLEMENTS

- **01** Large bamboo tray with methacrylate top 50 x 4 x 50 cm
- **02** Bamboo tray
  with methacrylate top
  40 x 4 x 40 cm
- **03** Rectangular bamboo tray with methacrylate top 40 x 4 x 40 cm