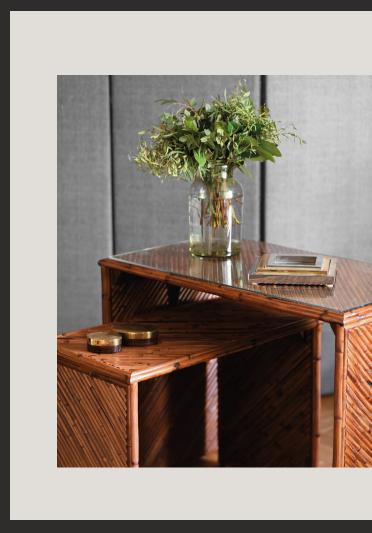

# DESKS AND SIDE TABLES

**01** Bamboo writing desk with crystal shelf 102 x 81 x 57 cm

**02** Bamboo coffee table 83 x 63 x 47 cm

COMBINABLE

Bamboo writing desk with side table

62 x 77 x 28 cm