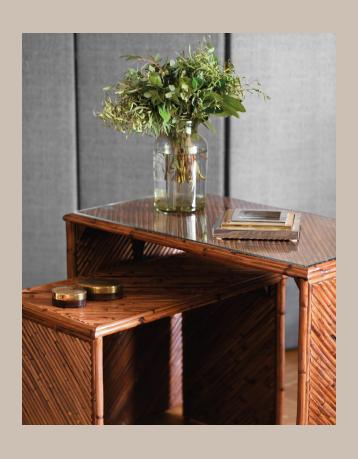

# DESKS AND SIDE TABLES

**01** Bamboo writing desk with crystal shelf 102 x 81 x 57 cm

**02** Bamboo coffee table 83 x 63 x 47 cm

COMBINABLE

Bamboo writing desk with side table

62 x 77 x 28 cm