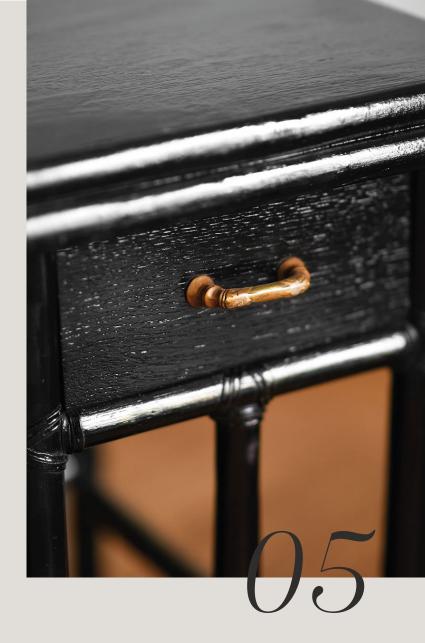

### BEDSIDE TABLES

**01** Pair of bamboo bedside tables with drawers and leather bindings 50 x 50 x 50 cm

**02** Pair of large bamboo bedside tables with leather doors and bindings 50 x 64 x 50 cm

#### Details and Finishes

Every aspect of the product can be customized, from the texture of the bamboo canes to the addition of geometric patterns made with the canes; from leather bindings to the addition of crystal shelves or metal and/or brass details. In addition to the structural details, it is possible to customize the finish of the bamboo canes by choosing between different dimensions (diameter of the cane) and the choice of colour: natural, darker - like Edizioni Molto - or colored