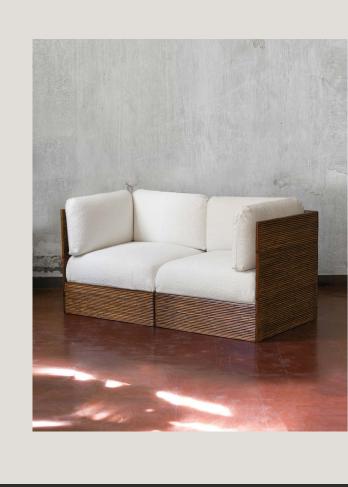

### MODULAR SOFA

**01** Bamboo modular sofa made with Dedar fabric 80 x 80 x 80 cm

 $oldsymbol{02}$  Composition of n.3 module - Bamboo modular sofa made with Dedar fabric  $240 \times 80 \times 80 \text{ cm}$ 