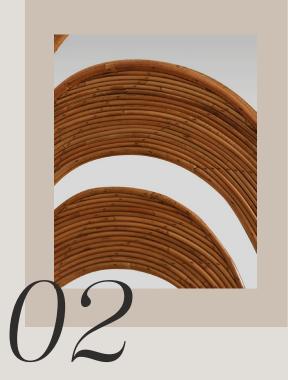

#### Details and Finishes

Every aspect of the product can be customized, from the texture of the bamboo canes to the addition of geometric patterns made with the canes; from leather bindings to the addition of crystal shelves or metal and/or brass details. In addition to the structural details, it is possible to customize the finish of the bamboo canes by choosing between different dimensions (diameter of the cane) and the choice of colour: natural, darker - like Edizioni Molto - or colored

Where required or where necessary, handcrafted processes such as **wicker** or **rush fabric tops** are integrated into the projects.