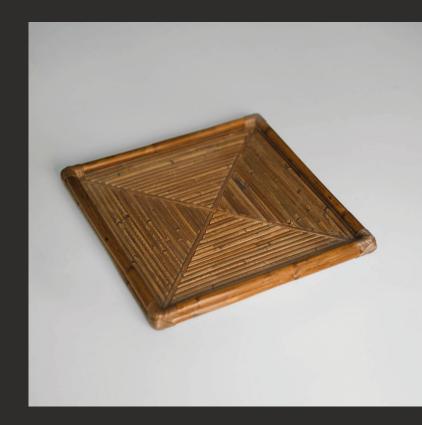

### COMPLEMENTS

- **01** Large bamboo tray with methacrylate top 50 x 4 x 50 cm
- **02** Bamboo tray
  with methacrylate top
  40 x 4 x 40 cm
- **03** Rectangular bamboo tray with methacrylate top 40 x 4 x 40 cm