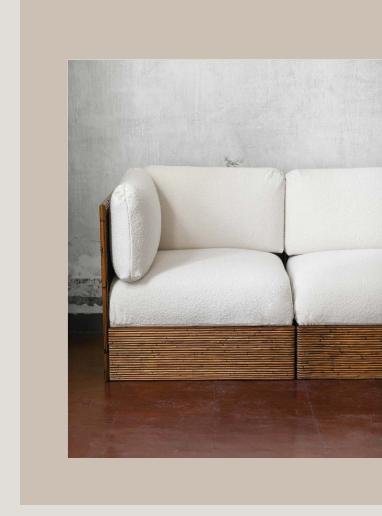

### MODULAR SOFA

**01** Bamboo modular sofa made with Dedar fabric 80 x 80 x 80 cm

 $oldsymbol{02}$  Composition of n.3 module - Bamboo modular sofa made with Dedar fabric  $240 \times 80 \times 80 \text{ cm}$ 

COMBINABLE WITH CORNER MODULE

Bamboo Corner module made with Dedar fabric 80 x 80 x 80 cm