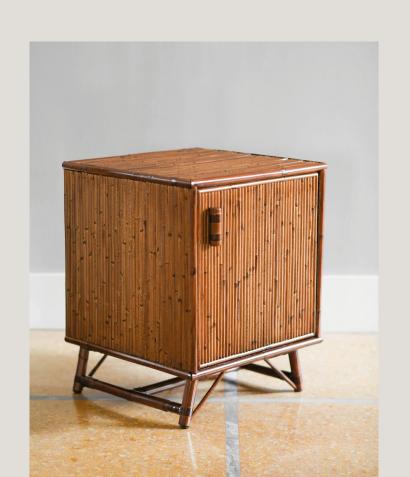

### DRAWERS

### BEDSIDE TABLES

**01** Pair of bamboo bedside tables with drawers and leather bindings 50 x 50 x 50 cm

**02** Pair of large bamboo bedside tables with leather doors and bindings 50 x 64 x 50 cm