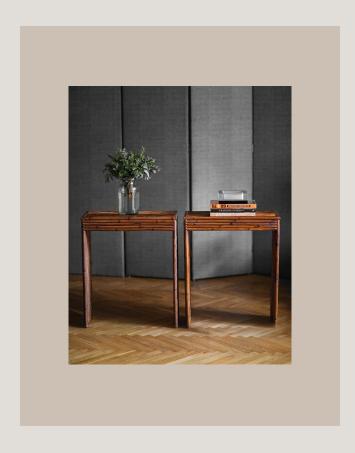

# DESKS AND SIDE TABLES

**01** Bamboo writing desk with crystal shelf 102 x 81 x 57 cm

**02** Bamboo coffee table 83 x 63 x 47 cm

COMBINABLE

Bamboo writing desk with side table

62 x 77 x 28 cm