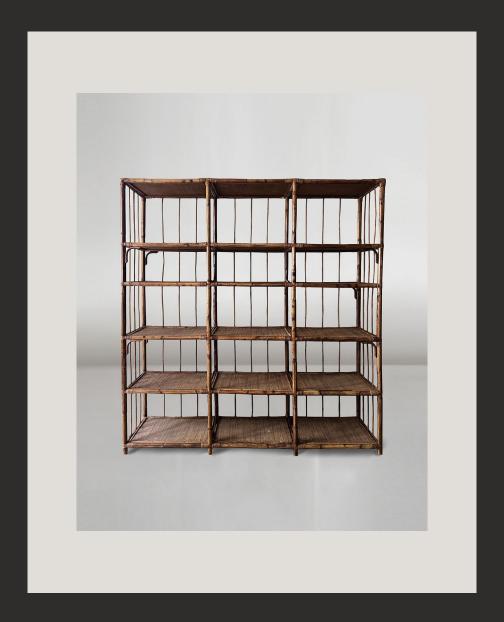

s. From consoles to desks, from bedside tables to chests of drawers, through seats, lamps, vase holders and a vast range of furnishing accessories, each Molto Collectibles product aims to stand out for its rigorous quality and refined elegance.





The result is a unique product that plays with memories by inserting them in an original and contemporary language.

Thanks to the quality of the production and the strength of the image, Molto Collectibles products have entered the reference market efficiently.



62 x 77 x 28 cm

### CONSOLE



#### **MOLTOCOLLECTIBLES**

# DESKS AND SIDE TABLES

**01** Bamboo writing desk with crystal shelf 102 x 81 x 57 cm

**02** Bamboo coffee table 83 x 63 x 47 cm

COMBINABLE









Bamboo writing desk with side table



62 x 77 x 28 cm

### DRAWERS





### BOOKSHELVES

Large bamboo bookshelf with wicker shelves

200 x 210 x 45 cm

#### **MOLTOCOLLECTIBLES**

### BEDSIDE TABLES

**01** Pair of bamboo bedside tables with drawers and leather bindings 50 x 50 x 50 cm

**02** Pair of large bamboo bedside tables with leather doors and bindings 50 x 64 x 50 cm













### SEATS

Bamboo bench with leather bindings and cushion in Dedar® fabric

170 x 96 x 50 cm

#### **MOLTOCOLLECTIBLES**

### MODULAR SOFA

**01** Bamboo modular sofa made with Dedar fabric 80 x 80 x 80 cm

 $oldsymbol{02}$  Composition of n.3 module - Bamboo modular sofa made with Dedar fabric  $240 \times 80 \times 80 \text{ cm}$ 

COMBINABLE WITH CORNER MODULE









Bamboo Corner module made with Dedar fabric 80 x 80 x 80 cm

### COMPLEMENTS

- **01** Large bamboo tra