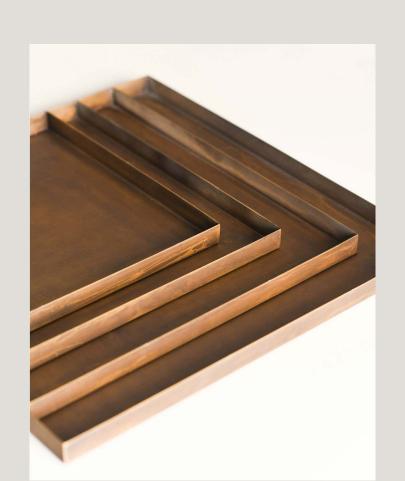

### COMPLEMENTS

- **01** Large bamboo tray with methacrylate top 50 x 4 x 50 cm
- **02** Bamboo tray
  with methacrylate top
  40 x 4 x 40 cm
- **03** Rectangular bamboo tray with methacrylate top 40 x 4 x 40 cm