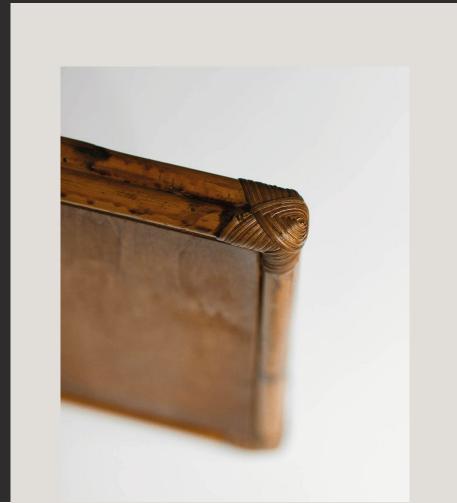

#### Details and Finishes

Every aspect of the product can be customized, from the texture of the bamboo canes to the addition of geometric patterns made with the canes; from leather bindings to the addition of crystal shelves or metal and/or brass details. In addition to the structural details, it is possible to customize the finish of the bamboo canes by choosing between different dimensions (diameter of the cane) and the choice of colour: natural, darker - like Edizioni Molto - or colored

#### STRUCTURAL DETAILS CUSTOMIZATION

- **01** bamboo canes texture
- **02** geometric motifs made with canes
- **03** integrations with rush fabric or wicker
- **04** glass shelves
- **05** brass and/or metal details
- **06** leather bindings

### STRUCTURAL DETAILS CUSTOMIZATION

bamboo canes texture

geometric motifs made with canes

integrations with ush fabric or wicker

brass and/or metal details

leather bindings

01

03