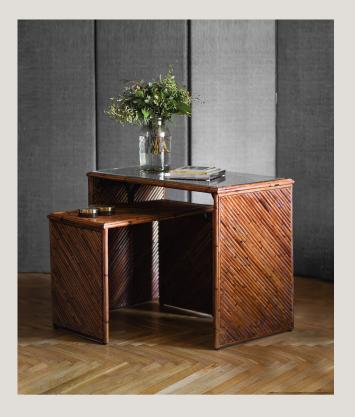

# DESKS AND SIDE TABLES

**01** Bamboo writing desk with crystal shelf 102 x 81 x 57 cm

**02** Bamboo coffee table 83 x 63 x 47 cm

COMBINABLE

Bamboo writing desk with side table

62 x 77 x 28 cm