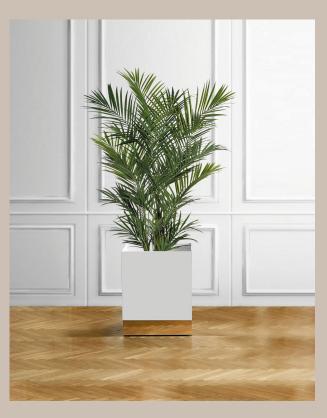

### FURNISHING ACCESSORIES

**01** Plant pot in lacquered white metal and brass Edizioni Molto 50 x 70 x 50 cm

**02** Plant pot in lacquered black metal and brass Edizioni Molto 50 x 70 x 50 cm