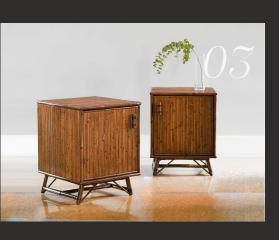

### BEDSIDE TABLES

**01** Pair of bamboo bedside tables with drawers and leather bindings 50 x 50 x 50 cm

**02** Pair of large bamboo bedside tables with leather doors and bindings 50 x 64 x 50 cm