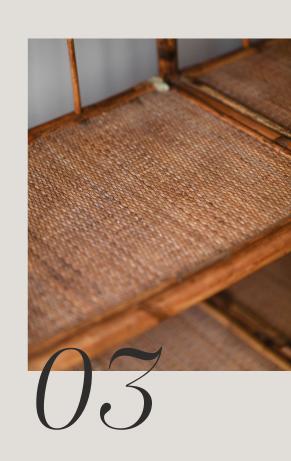

Where required or where necessary, handcrafted processes such as **wicker** or **rush fabric tops** are integrated into the projects.

#### STRUCTURAL DETAILS CUSTOMIZATION

- **01** bamboo canes texture
- **02** geometric motifs made with canes
- **03** integrations with rush fabric or wicker
- **04** glass shelves
- **05** brass and/or metal details
- **06** leather bindings