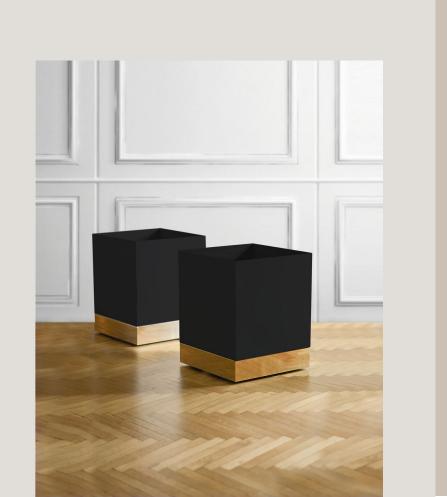

### FURNISHING ACCESSORIES

**01** Plant pot in lacquered white metal and brass Edizioni Molto 50 x 70 x 50 cm

**02** Plant pot in lacquered black metal and brass Edizioni Molto 50 x 70 x 50 cm