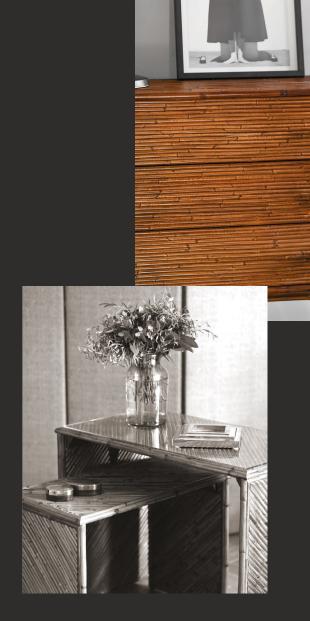

# DESKS AND SIDE TABLES

**01** Bamboo writing desk with crystal shelf 102 x 81 x 57 cm

**02** Bamboo coffee table 83 x 63 x 47 cm

COMBINABLE

Bamboo writing desk with side table

62 x 77 x 28 cm

#### Details and Finishes

Every aspect of the product can be customized, from the texture of the bamboo canes to the addition of geometric patterns made with the canes; from leather bindings to the addition of crystal shelves or metal and/or brass details. In addition to the structural details, it is possible to customize the finish of the bamboo canes by choosing between different dimensions (diameter of the cane) and the choice of colour: natural, darker - like Edizioni Molto - or colored