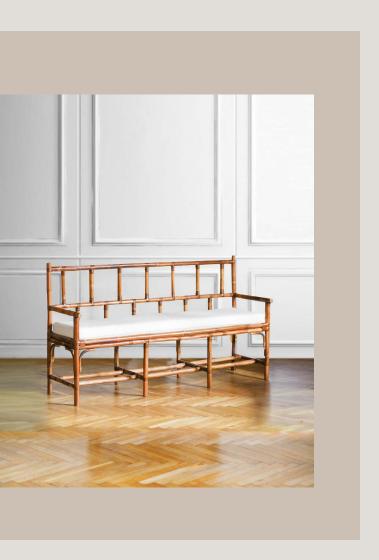

### SEATS

Bamboo bench with leather bindings and cushion in Dedar® fabric

170 x 96 x 50 cm