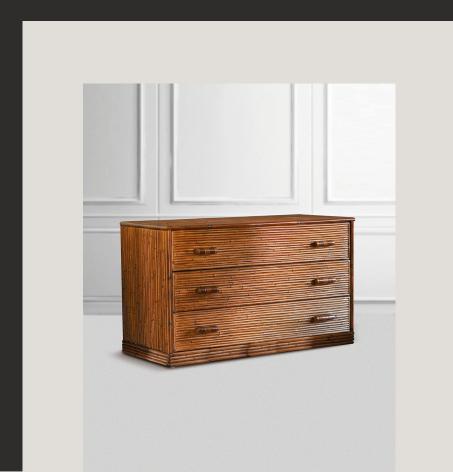

cts. From consoles to desks, from bedside tables to chests of drawers, through seats, lamps, vase holders and a vast range of furnishing accessories, each Molto Collectibles product aims to stand out for its rigorous quality and refined elegance.





The result is a unique product that plays with memories by inserting them in an original and contemporary language.

Thanks to the quality of the production and the strength of the image, Molto Collectibles products have entered the reference market efficiently.



62 x 77 x 28 cm

### CONSOLE



#### **MOLTOCOLLECTIBLES**

# DESKS AND SIDE TABLES

**01** Bamboo writing desk with crystal shelf 102 x 81 x 57 cm

**02** Bamboo coffee table 83 x 63 x 47 cm

COMBINABLE









Bamboo writing desk with side table



62 x 77 x 28 cm

### DRAWERS





### BOOKSHELVES

Large bamboo bookshelf with wicker shelves

200 x 210 x 45 cm

#### **MOLTOCOLLECTIBLES**

### BEDSIDE TABLES

**01** Pair of bamboo bedside tables with drawers and leather bindings 50 x 50 x 50 cm

**02** Pair of large bamboo bedside tables with leather doors and bindings 50 x 64 x 50 cm













### SEATS

Bamboo bench with leather bindings and cushion in Dedar® fabric

170 x 96 x 50 cm

#### **MOLTOCOLLECTIBLES**

### MODULAR SOFA

**01** Bamboo modular sofa made with Dedar fabric 80 x 80 x 80 cm

 $oldsymbol{02}$  Composition of n.3 module - Bamboo modular sofa made with Dedar fabric  $240 \times 80 \times 80 \text{ cm}$ 

COMBINABLE WITH CORNER MODULE









Bamboo Corner module made with Dedar fabric 80 x 80 x 80 cm

### COMPLEMENTS

- **01** Large bamboo t