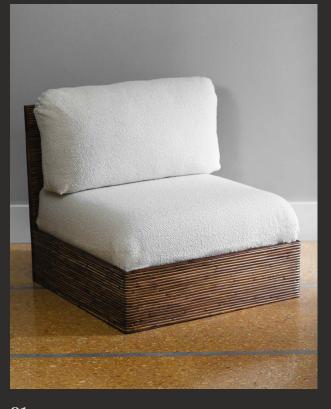

### MODULAR SOFA

**01** Bamboo modular sofa made with Dedar fabric 80 x 80 x 80 cm

 $oldsymbol{02}$  Composition of n.3 module - Bamboo modular sofa made with Dedar fabric  $240 \times 80 \times 80 \text{ cm}$ 

COMBINABLE WITH CORNER MODULE

Bamboo Corner module made with Dedar fabric 80 x 80 x 80 cm