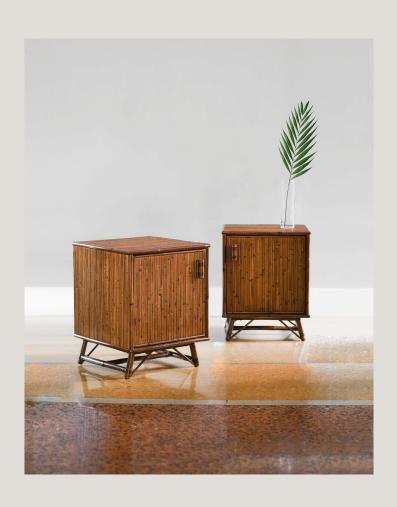

### DRAWERS

### BEDSIDE TABLES

**01** Pair of bamboo bedside tables with drawers and leather bindings 50 x 50 x 50 cm

**02** Pair of large bamboo bedside tables with leather doors and bindings 50 x 64 x 50 cm