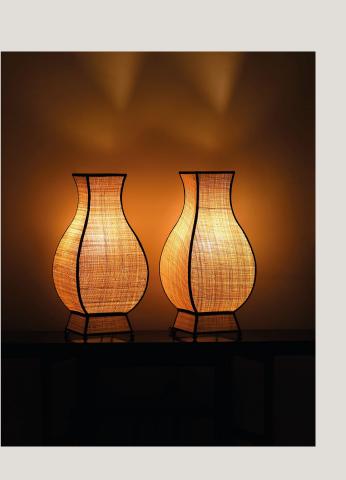

### FURNISHING ACCESSORIES

**01** Straw Pagoda lamp Edizioni Molto **02** Fabric Pagoda lamp Edizioni Molto

31 x 66 x 31 cm