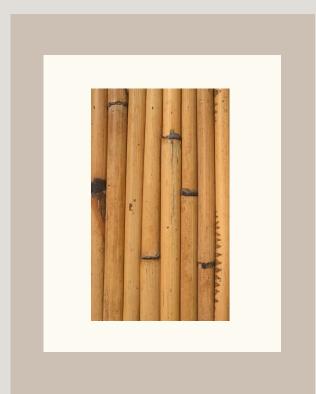

### THE LAB

01/03

Cutting and bending of the bamboo rods

#### Details and Finishes

Every aspect of the product can be customized, from the texture of the bamboo canes to the addition of geometric patterns made with the canes; from leather bindings to the addition of crystal shelves or metal and/or brass details. In addition to the structural details, it is possible to customize the finish of the bamboo canes by choosing between different dimensions (diameter of the cane) and the choice of colour: natural, darker - like Edizioni Molto - or colored