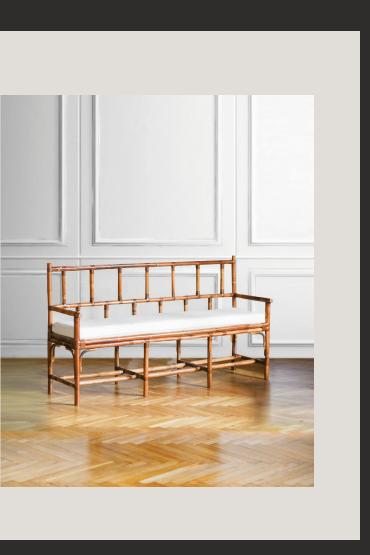

### SEATS

Bamboo bench with leather bindings and cushion in Dedar® fabric

170 x 96 x 50 cm