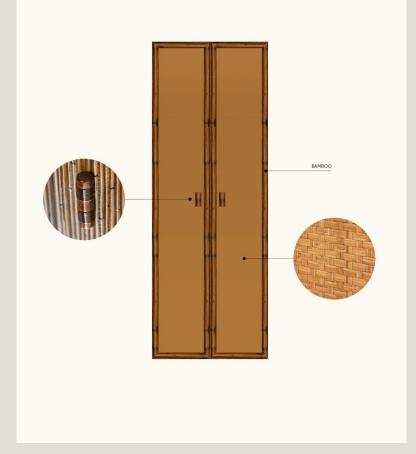

#### Details and Finishes

Every aspect of the product can be customized, from the texture of the bamboo canes to the addition of geometric patterns made with the canes; from leather bindings to the addition of crystal shelves or metal and/or brass details. In addition to the structural details, it is possible to customize the finish of the bamboo canes by choosing between different dimensions (diameter of the cane) and the choice of colour: natural, darker - like Edizioni Molto - or colored

#### STRUCTURAL DETAILS CUSTOMIZATION

- **01** bamboo canes texture
- **02** geometric motifs made with canes
- **03** integrations with rush fabric or wicker
- **04** glass shelves
- **05** brass and/or metal details
- **06** leather bindings

#### CUSTOMIZATION OF FINISHING DETAILS

- **01** natural finish glossy/matte
- **02** dark finish glossy/matte
- **03** colored lacquer glossy/matte