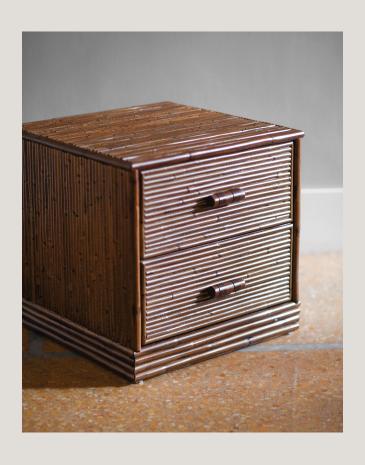

ible by reconstructing the Italian design history: - 60s, 70s and 80s - in a new stylistic and furnishing context, where the combination of classical and contemporary language - of design objects and vintage pieces - finds a new formal, semantic and aesthetic meaning: a new project view.

#### "Edizioni"

Molto Collectibles creates limited edition products for furnishing living spaces.

The design of each object is developed internally by our team, modulating the stylistic choice on the themes of essentiality, detail and combinations between objects. From consoles to desks, from bedside tables to chests of drawers, through seats, lamps, vase holders and a vast range of furnishing accessories, each Molto Collectibles product aims to stand out for its rigorous quality and refined elegance.





The result is a unique product that plays with memories by inserting them in an original and contemporary language.

Thanks to the quality of the production and the strength of the image, Molto Collectibles products have entered the reference market efficiently.



62 x 77 x 28 cm

### CONSOLE



#### **MOLTOCOLLECTIBLES**

# DESKS AND SIDE TABLES

**01** Bamboo writing desk with crystal shelf 102 x 81 x 57 cm

**02** Bamboo coffee table 83 x 63 x 47 cm

COMBINABLE









Bamboo writing desk with side table



62 x 77 x 28 cm

### DRAWERS





### BOOKSHELVES

Large bamboo bookshelf with wicker shelves

200 x 210 x 45 cm

#### **MOLTOCOLLECTIBLES**

### BEDSIDE TABLES

**01** Pair of bamboo bedside tables with drawers and leather bindings 50 x 50 x 50 cm

**02** Pair of large bamboo