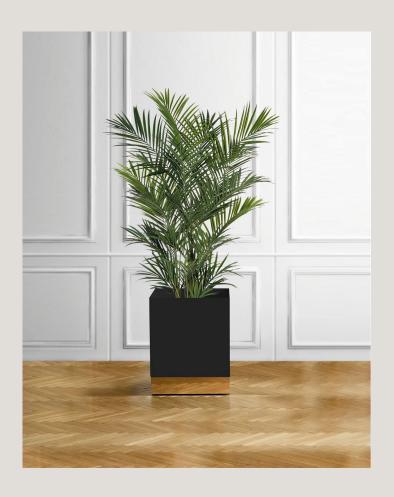

### FURNISHING ACCESSORIES

**01** Plant pot in lacquered white metal and brass Edizioni Molto 50 x 70 x 50 cm

**02** Plant pot in lacquered black metal and brass Edizioni Molto 50 x 70 x 50 cm