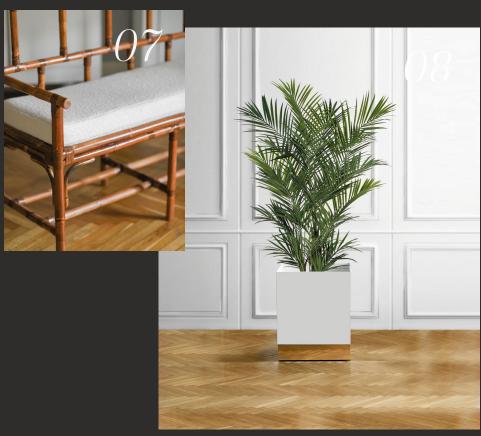

### SEATS

Bamboo bench with leather bindings and cushion in Dedar® fabric

170 x 96 x 50 cm

### FURNISHING ACCESSORIES

**01** Plant pot in lacquered white metal and brass Edizioni Molto 50 x 70 x 50 cm

**02** Plant pot in lacquered black metal and brass Edizioni Molto 50 x 70 x 50 cm