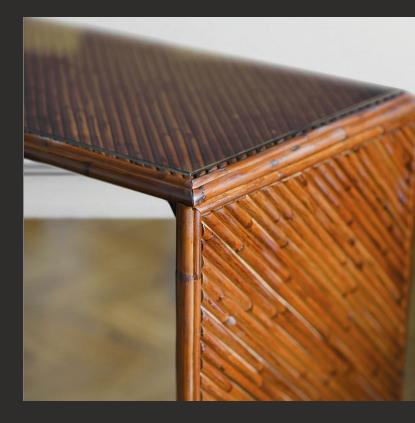

# DESKS AND SIDE TABLES

**01** Bamboo writing desk with crystal shelf 102 x 81 x 57 cm

**02** Bamboo coffee table 83 x 63 x 47 cm

COMBINABLE

Bamboo writing desk with side table

62 x 77 x 28 cm