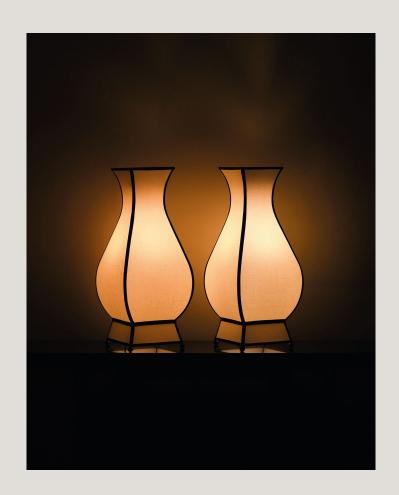

### FURNISHING ACCESSORIES

**01** Straw Pagoda lamp Edizioni Molto **02** Fabric Pagoda lamp Edizioni Molto

31 x 66 x 31 cm