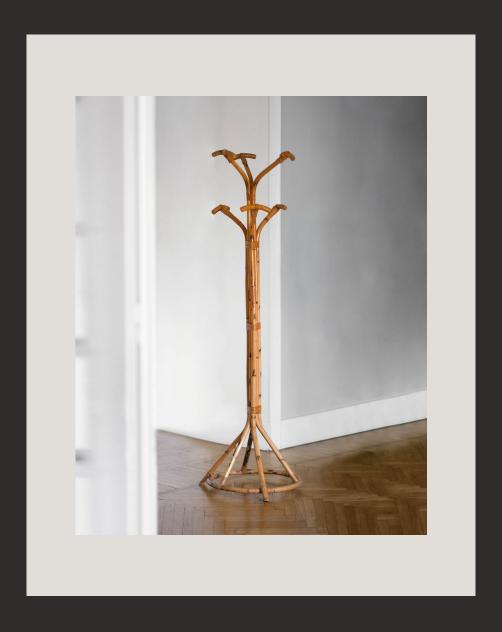

ES**

### MODULAR SOFA

**01** Bamboo modular sofa made with Dedar fabric 80 x 80 x 80 cm

 $oldsymbol{02}$  Composition of n.3 module - Bamboo modular sofa made with Dedar fabric  $240 \times 80 \times 80 \text{ cm}$ 

COMBINABLE WITH CORNER MODULE









Bamboo Corner module made with Dedar fabric 80 x 80 x 80 cm

### COMPLEMENTS

- **01** Large bamboo tray with methacrylate top 50 x 4 x 50 cm
- **02** Bamboo tray
  with methacrylate top
  40 x 4 x 40 cm
- **03** Rectangular bamboo tray with methacrylate top 40 x 4 x 40 cm











#### **MOLTOCOLLECTIBLES**

### COMPLEMENTS

#### **01** Polished brass trays in n.4 different size:

26×26 cm

*30x30 cm* 

35x35 cm

40×40 cm

#### **02** Burnished brass trays in n.4 different size:

26×26 cm

*30x30 cm* 

35x35 cm

40×40 cm













### COMPLEMENTS

Bamboo and wicker coat hanger

55 x 180 x 55 cm





#### **MOLTO COLLECTIBLES**

### Tailor Made projects

Given the growing demand for "Edizioni Molto" products and the customers' need for tailor-made products, the company has developed a process of personalized design divided into various phases: from design to logistics management.

All tailor-made projects are developed starting from an initial cognitive phase where the design idea is transferred. After this phase, our team develops the technical drawings to define details and finishes. After approval by the customer, we move on to the production phase which takes place exclusively in our artisanal lab.

#### PROJECT JOURNEY

- **01** the customer sends the sketch
- **02** technical development of the project and ch