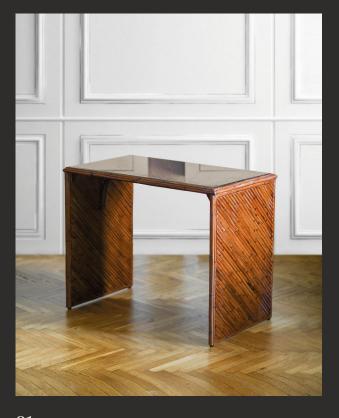

# DESKS AND SIDE TABLES

**01** Bamboo writing desk with crystal shelf 102 x 81 x 57 cm

**02** Bamboo coffee table 83 x 63 x 47 cm

COMBINABLE

Bamboo writing desk with side table

62 x 77 x 28 cm