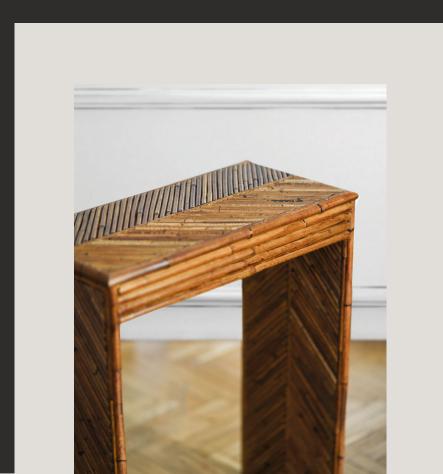

# DESKS AND SIDE TABLES

**01** Bamboo writing desk with crystal shelf 102 x 81 x 57 cm

**02** Bamboo coffee table 83 x 63 x 47 cm

COMBINABLE

Bamboo writing desk with side table

62 x 77 x 28 cm