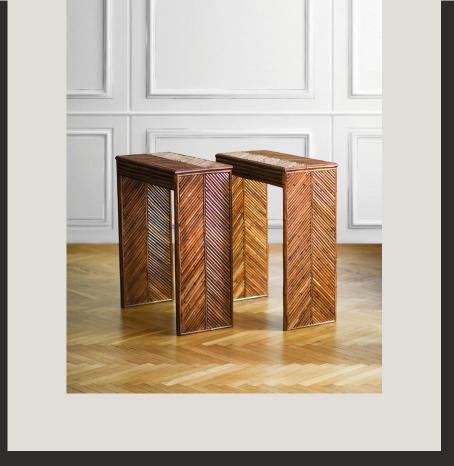

# DESKS AND SIDE TABLES

**01** Bamboo writing desk with crystal shelf 102 x 81 x 57 cm

**02** Bamboo coffee table 83 x 63 x 47 cm

COMBINABLE

Bamboo writing desk with side table

62 x 77 x 28 cm