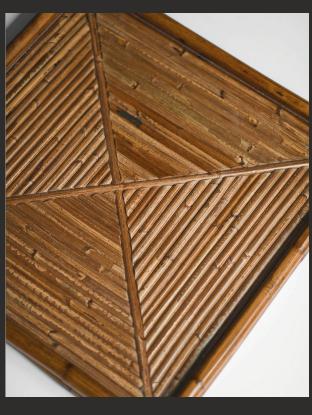

### COMPLEMENTS

- **01** Large bamboo tray with methacrylate top 50 x 4 x 50 cm
- **02** Bamboo tray
  with methacrylate top
  40 x 4 x 40 cm
- **03** Rectangular bamboo tray with methacrylate top 40 x 4 x 40 cm