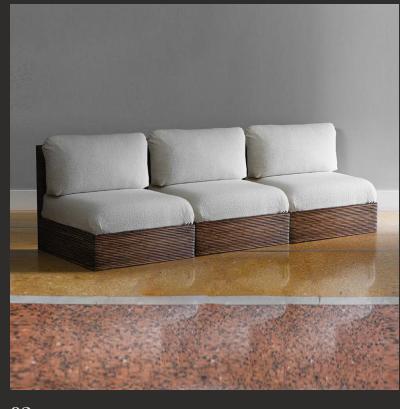

### MODULAR SOFA

**01** Bamboo modular sofa made with Dedar fabric 80 x 80 x 80 cm

 $oldsymbol{02}$  Composition of n.3 module - Bamboo modular sofa made with Dedar fabric  $240 \times 80 \times 80 \text{ cm}$ 