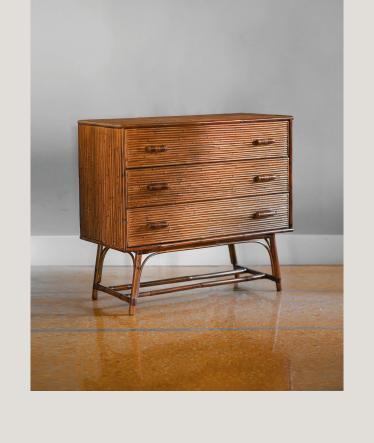

il and combinations between objects. From consoles to desks, from bedside tables to chests of drawers, through seats, lamps, vase holders and a vast range of furnishing accessories, each Molto Collectibles product aims to stand out for its rigorous quality and refined elegance.





The result is a unique product that plays with memories by inserting them in an original and contemporary language.

Thanks to the quality of the production and the strength of the image, Molto Collectibles products have entered the reference market efficiently.



62 x 77 x 28 cm

### CONSOLE



#### **MOLTOCOLLECTIBLES**

# DESKS AND SIDE TABLES

**01** Bamboo writing desk with crystal shelf 102 x 81 x 57 cm

**02** Bamboo coffee table 83 x 63 x 47 cm

COMBINABLE









Bamboo writing desk with side table



62 x 77 x 28 cm

### DRAWERS





### BOOKSHELVES

Large bamboo bookshelf with wicker shelves

200 x 210 x 45 cm

#### **MOLTOCOLLECTIBLES**

### BEDSIDE TABLES

**01** Pair of bamboo bedside tables with drawers and leather bindings 50 x 50 x 50 cm

**02** Pair of large bamboo bedside tables with leather doors and bindings 50 x 64 x 50 cm













### SEATS

Bamboo bench with leather bindings and cushion in Dedar® fabric

170 x 96 x 50 cm

#### **MOLTOCOLLECTIBLES**

### MODULAR SOFA

**01** Bamboo modular sofa made with Dedar fabric 80 x 80 x 80 cm

 $oldsymbol{02}$  Composition of n.3 module - Bamboo modular sofa made with Dedar fabric  $240 \times 80 \times 80 \text{ cm}$ 

COMBINABLE WITH CORNER MODULE









Bamboo Corner module made with Dedar fabric 80 x 80 x 80 cm

### COMP