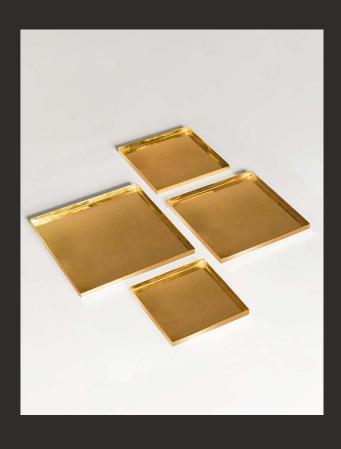

#### **01** Polished brass trays in n.4 different size:

26×26 cm

*30x30 cm* 

35x35 cm

40×40 cm