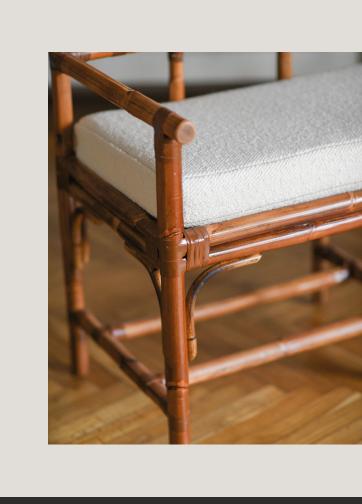

### SEATS

Bamboo bench with leather bindings and cushion in Dedar® fabric

170 x 96 x 50 cm

#### Details and Finishes

Every aspect of the product can be customized, from the texture of the bamboo canes to the addition of geometric patterns made with the canes; from leather bindings to the addition of crystal shelves or metal and/or brass details. In addition to the structural details, it is possible to customize the finish of the bamboo canes by choosing between different dimensions (diameter of the cane) and the choice of colour: natural, darker - like Edizioni Molto - or colored

#### STRUCTURAL DETAILS CUSTOMIZATION

- **01** bamboo canes texture
- **02** geometric motifs made with canes
- **03** integrations with rush fabric or wicker
- **04** glass shelves
- **05** brass and/or metal details
- **06** leather bindings