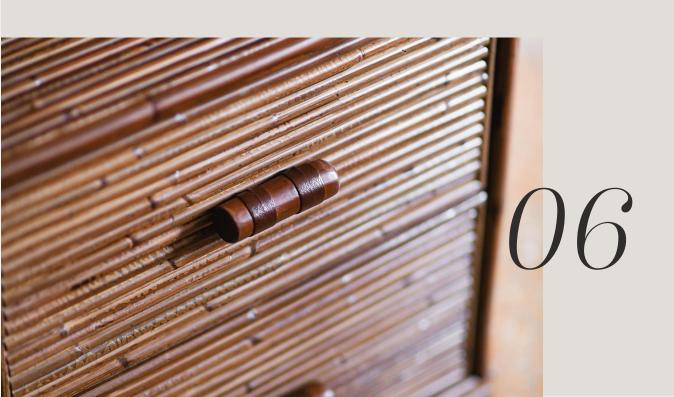

### DRAWERS

#### Details and Finishes

Every aspect of the product can be customized, from the texture of the bamboo canes to the addition of geometric patterns made with the canes; from leather bindings to the addition of crystal shelves or metal and/or brass details. In addition to the structural details, it is possible to customize the finish of the bamboo canes by choosing between different dimensions (diameter of the cane) and the choice of colour: natural, darker - like Edizioni Molto - or colored