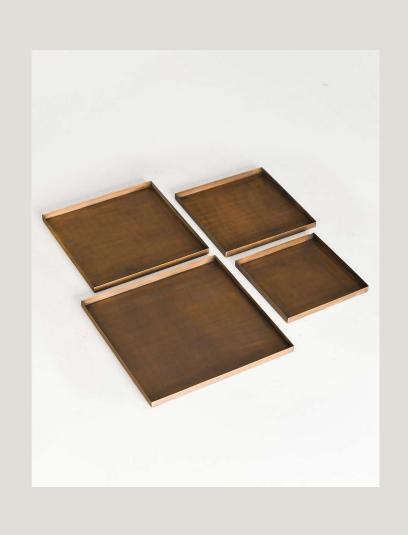

#### **02** Burnished brass trays in n.4 different size:

26×26 cm

*30x30 cm* 

35x35 cm

40×40 cm