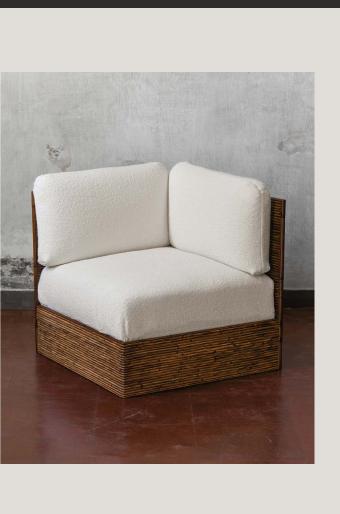

COMBINABLE WITH CORNER MODULE

Bamboo Corner module made with Dedar fabric 80 x 80 x 80 cm