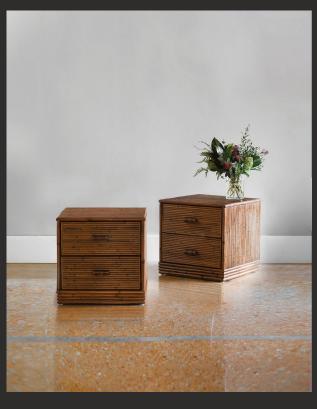

### DRAWERS

### BEDSIDE TABLES

**01** Pair of bamboo bedside tables with drawers and leather bindings 50 x 50 x 50 cm

**02** Pair of large bamboo bedside tables with leather doors and bindings 50 x 64 x 50 cm