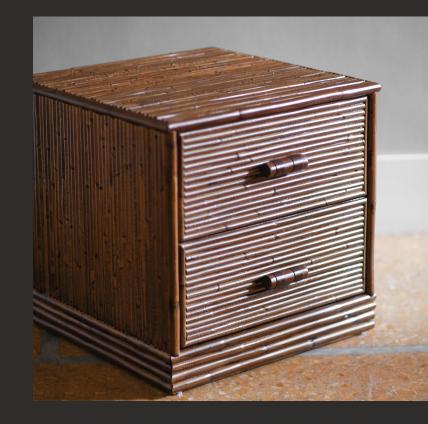

### DRAWERS

### BEDSIDE TABLES

**01** Pair of bamboo bedside tables with drawers and leather bindings 50 x 50 x 50 cm

**02** Pair of large bamboo bedside tables with leather doors and bindings 50 x 64 x 50 cm