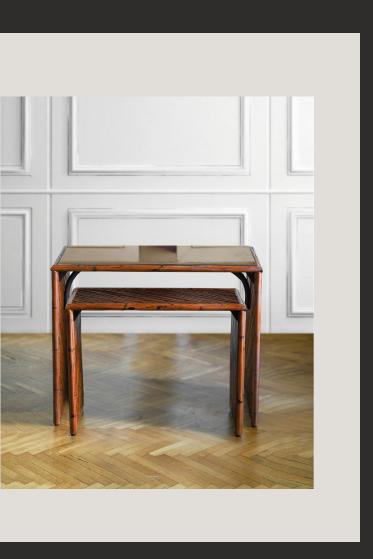

# DESKS AND SIDE TABLES

**01** Bamboo writing desk with crystal shelf 102 x 81 x 57 cm

**02** Bamboo coffee table 83 x 63 x 47 cm

COMBINABLE

Bamboo writing desk with side table

62 x 77 x 28 cm