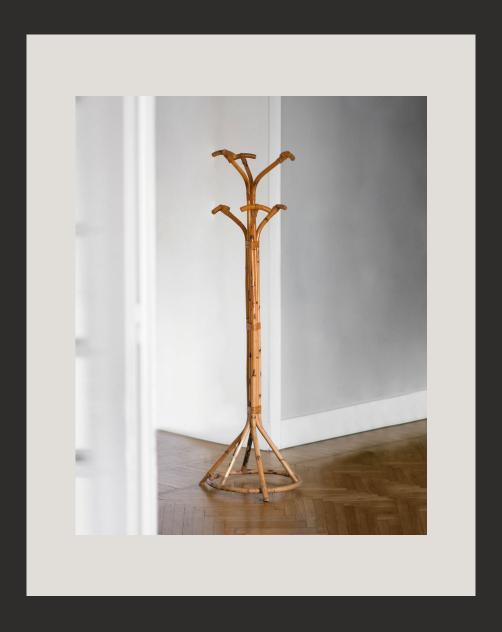

l shelf 102 x 81 x 57 cm

**02** Bamboo coffee table 83 x 63 x 47 cm

COMBINABLE









Bamboo writing desk with side table



62 x 77 x 28 cm

## DRAWERS





## BOOKSHELVES

Large bamboo bookshelf with wicker shelves

200 x 210 x 45 cm

#### **MOLTOCOLLECTIBLES**

## BEDSIDE TABLES

**01** Pair of bamboo bedside tables with drawers and leather bindings 50 x 50 x 50 cm

**02** Pair of large bamboo bedside tables with leather doors and bindings 50 x 64 x 50 cm













## SEATS

Bamboo bench with leather bindings and cushion in Dedar® fabric

170 x 96 x 50 cm

## COMPLEMENTS

- **01** Large bamboo tray with methacrylate top 50 x 4 x 50 cm
- **02** Bamboo tray
  with methacrylate top
  40 x 4 x 40 cm
- **03** Rectangular bamboo tray with methacrylate top 40 x 4 x 40 cm



02











## COMPLEMENTS

Bamboo and wicker coat hanger

55 x 180 x 55 cm





#### **MOLTO COLLECTIBLES**

## Tailor Made projects

Given the growing demand for "Edizioni Molto" products and the customers' need for tailor-made products, the company has developed a process of personalized design divided into various phases: from design to logistics management.

All tailor-made projects are developed starting from an initial cognitive phase where the design idea is transferred. After this phase, our team develops the technical drawings to define details and finishes. After approval by the customer, we move on to the production phase which takes place exclusively in our artisanal lab.

#### PROJECT JOURNEY

- **01** the customer sends the sketch
- **02** technical development of the project and choi