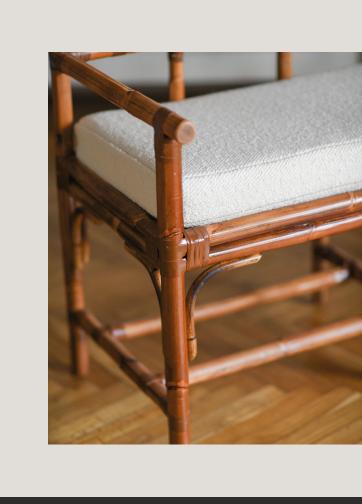

## SEATS

Bamboo bench with leather bindings and cushion in Dedar® fabric

170 x 96 x 50 cm

#### STRUCTURAL DETAILS CUSTOMIZATION

- **01** bamboo canes texture
- **02** geometric motifs made with canes
- **03** integrations with rush fabric or wicker
- **04** glass shelves
- **05** brass and/or metal details
- **06** leather bindings

## STRUCTURAL DETAILS CUSTOMIZATION

bamboo canes texture

geometric motifs made with canes

integrations with ush fabric or wicker

brass and/or metal details

leather bindings