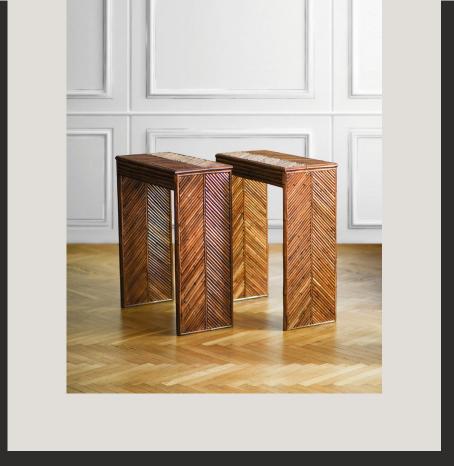

a new project view.

#### "Edizioni"

Molto Collectibles creates limited edition products for furnishing living spaces.

The design of each object is developed internally by our team, modulating the stylistic choice on the themes of essentiality, detail and combinations between objects. From consoles to desks, from bedside tables to chests of drawers, through seats, lamps, vase holders and a vast range of furnishing accessories, each Molto Collectibles product aims to stand out for its rigorous quality and refined elegance.





The result is a unique product that plays with memories by inserting them in an original and contemporary language.

Thanks to the quality of the production and the strength of the image, Molto Collectibles products have entered the reference market efficiently.



62 x 77 x 28 cm

## CONSOLE



#### **MOLTOCOLLECTIBLES**

## DESKS AND SIDE TABLES

**01** Bamboo writing desk with crystal shelf 102 x 81 x 57 cm

**02** Bamboo coffee table 83 x 63 x 47 cm

COMBINABLE









Bamboo writing desk with side table



62 x 77 x 28 cm

## DRAWERS





## BOOKSHELVES

Large bamboo bookshelf with wicker shelves

200 x 210 x 45 cm

#### **MOLTOCOLLECTIBLES**

## BEDSIDE TABLES

**01** Pair of bamboo bedside tables with drawers and leather bindings 50 x 50 x 50 cm

**02** Pair of large bamboo bedside tables with leather doors and bindings 50 x 64 x 50 cm













## SEATS

Bamboo bench with leather bindings and cushion in Dedar® fabric

170 x 96 x 50 cm

## COMPLEMENTS

- **01** Large bamboo tray with methacrylate top 50 x 4 x 50 cm
- **02** Bamboo tray