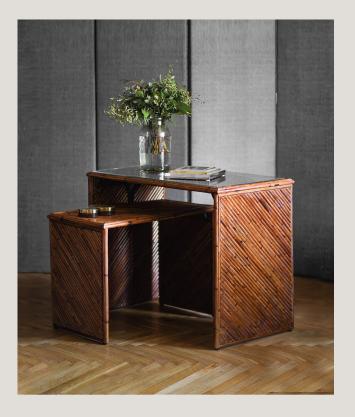

## DESKS AND SIDE TABLES

**01** Bamboo writing desk with crystal shelf 102 x 81 x 57 cm

**02** Bamboo coffee table 83 x 63 x 47 cm

COMBINABLE

Bamboo writing desk with side table

62 x 77 x 28 cm