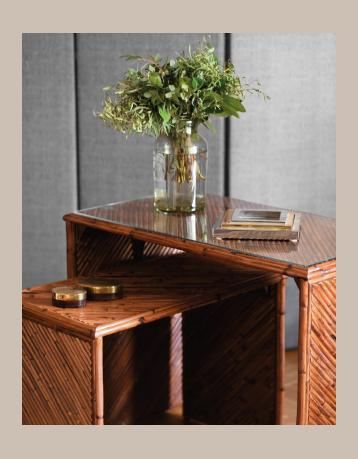

## DESKS AND SIDE TABLES

**01** Bamboo writing desk with crystal shelf 102 x 81 x 57 cm

**02** Bamboo coffee table 83 x 63 x 47 cm

COMBINABLE

Bamboo writing desk with side table

62 x 77 x 28 cm