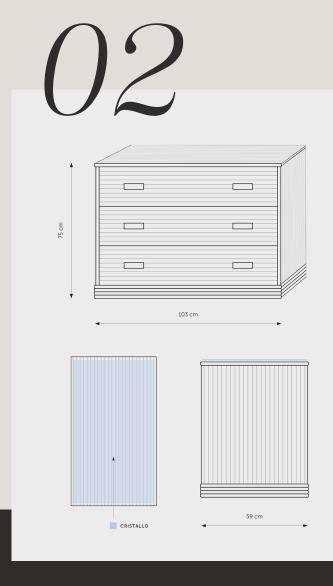

Made projects

Given the growing demand for "Edizioni Molto" products and the customers' need for tailor-made products, the company has developed a process of personalized design divided into various phases: from design to logistics management.

All tailor-made projects are developed starting from an initial cognitive phase where the design idea is transferred. After this phase, our team develops the technical drawings to define details and finishes. After approval by the customer, we move on to the production phase which takes place exclusively in our artisanal lab.

#### PROJECT JOURNEY

- **01** the customer sends the sketch
- **02** technical development of the project and choice of finishes;
- **03** visual draft development for approval;
- **04** realization in our artisanal lab.





#### **01** Design concept

In this first phase the design idea is developed with the customer through the reception of sketches or with a brain storming done with our team.

#### 02 Technical development

Our team develops the technical project through the preparation of CAD drawings including structural details. At this stage, the finishes are chosen (for example: barrel color bamboo, handle details, etc)

#### Tailor Made Projects





#### **03** Visual draft development

From the technical drawing we move on to the preparation of the visual draft through which it is possible to have an idea of the final project (finish, details etc). The draft is sent to the customer to be approved together with the technical drawings.

#### **04** Production

Once the project has been approved, the