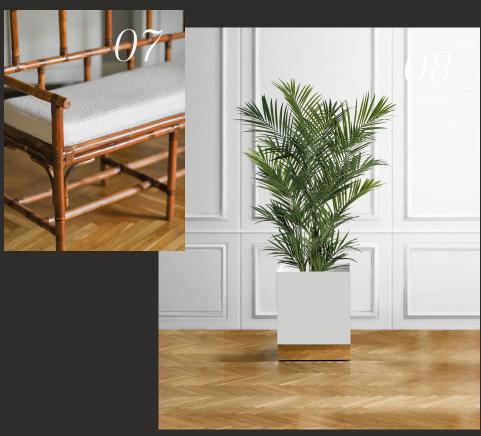

## SEATS

Bamboo bench with leather bindings and cushion in Dedar® fabric

170 x 96 x 50 cm

## FURNISHING ACCESSORIES

**01** Plant pot in lacquered white metal and brass Edizioni Molto 50 x 70 x 50 cm

**02** Plant pot in lacquered black metal and brass Edizioni Molto 50 x 70 x 50 cm