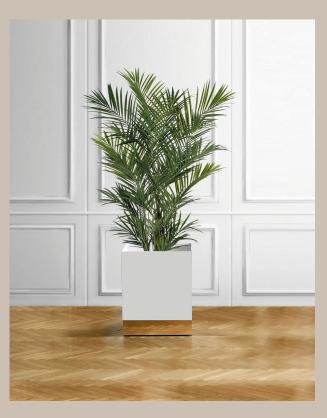

## FURNISHING ACCESSORIES

**01** Plant pot in lacquered white metal and brass Edizioni Molto 50 x 70 x 50 cm

**02** Plant pot in lacquered black metal and brass Edizioni Molto 50 x 70 x 50 cm