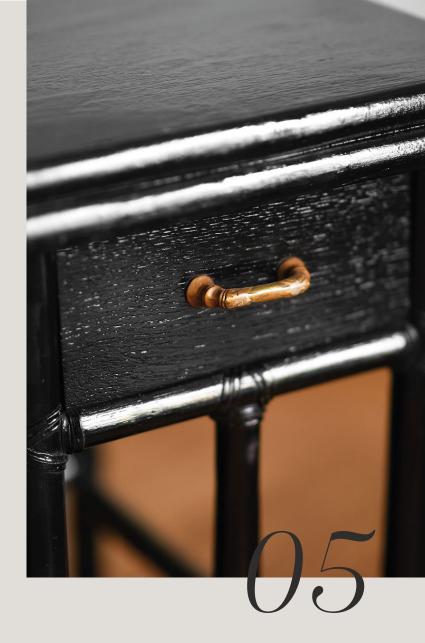

#### Details and Finishes

Every aspect of the product can be customized, from the texture of the bamboo canes to the addition of geometric patterns made with the canes; from leather bindings to the addition of crystal shelves or metal and/or brass details. In addition to the structural details, it is possible to customize the finish of the bamboo canes by choosing between different dimensions (diameter of the cane) and the choice of colour: natural, darker - like Edizioni Molto - or colored

#### CUSTOMIZATION OF FINISHING DETAILS

- **01** natural finish glossy/matte
- **02** dark finish glossy/matte
- **03** colored lacquer glossy/matte