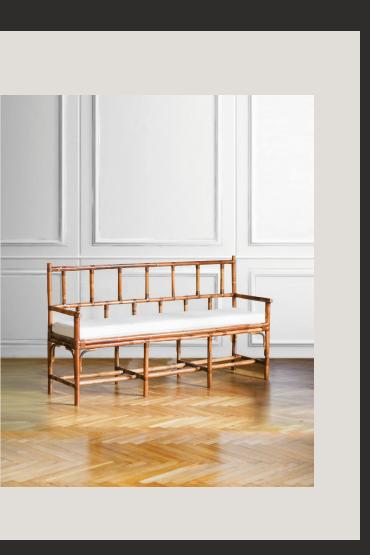

## SEATS

Bamboo bench with leather bindings and cushion in Dedar® fabric

170 x 96 x 50 cm