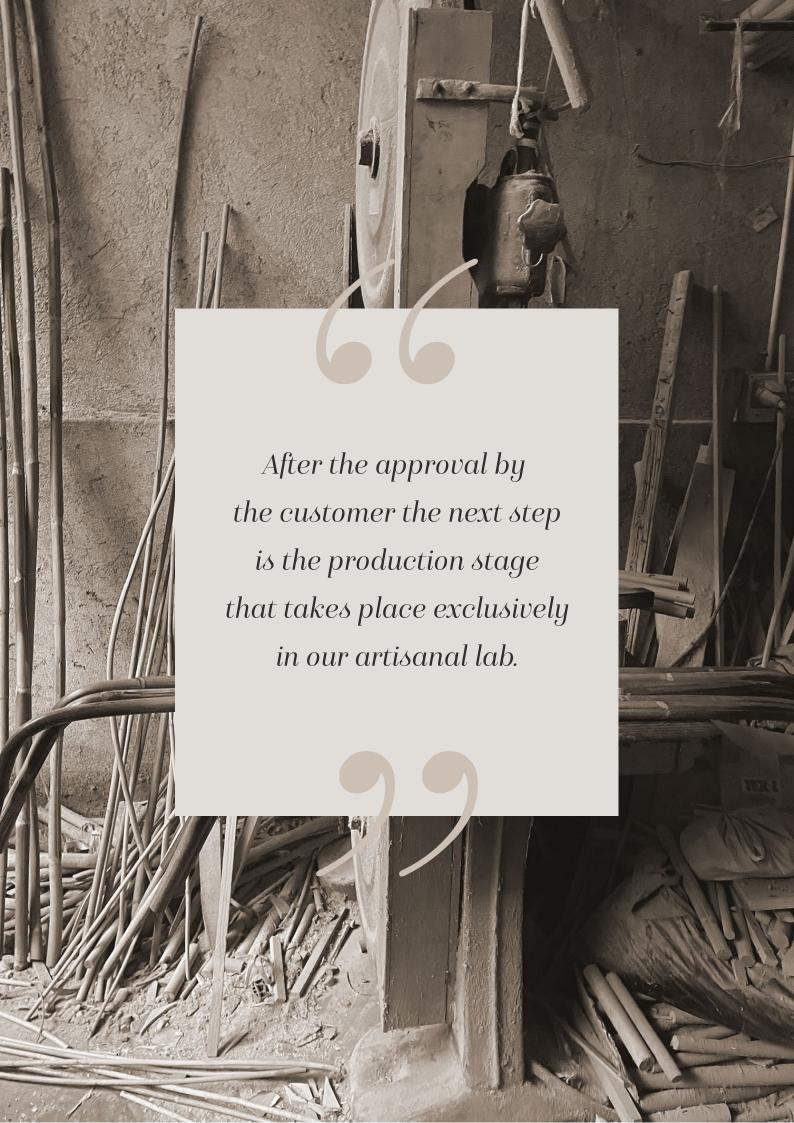

All tailor-made projects are developed starting from an initial cognitive phase where the design idea is transferred. After this phase, our team develops the technical drawings to define details and finishes. After approval by the customer, we move on to the production phase which takes place exclusively in our artisanal lab.

#### **04** Production

Once the project has been approved, the production starts, according to the monthly planning, within our artisanal lab. The whole realization is given to master experts craftsmen.