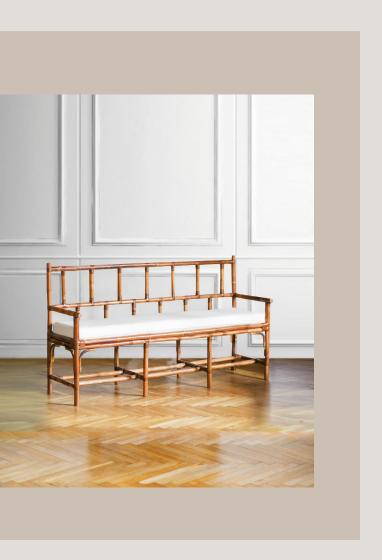

## SEATS

Bamboo bench with leather bindings and cushion in Dedar® fabric

170 x 96 x 50 cm