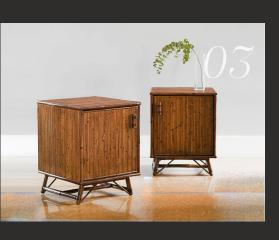

## BEDSIDE TABLES

**01** Pair of bamboo bedside tables with drawers and leather bindings 50 x 50 x 50 cm

**02** Pair of large bamboo bedside tables with leather doors and bindings 50 x 64 x 50 cm