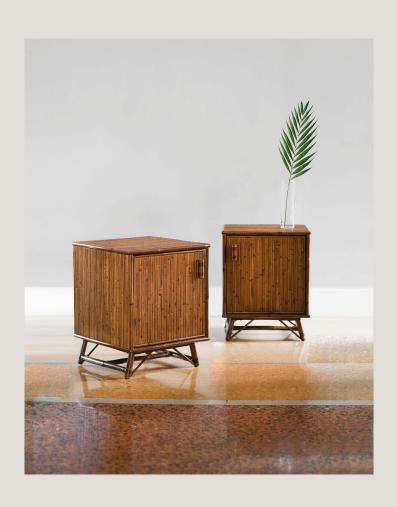

## BEDSIDE TABLES

**01** Pair of bamboo bedside tables with drawers and leather bindings 50 x 50 x 50 cm

**02** Pair of large bamboo bedside tables with leather doors and bindings 50 x 64 x 50 cm