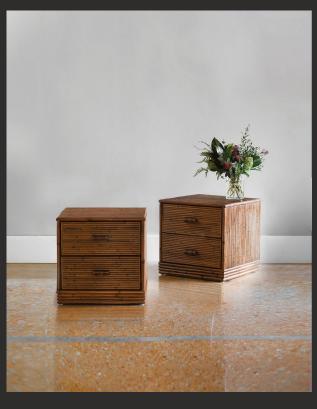

## BEDSIDE TABLES

**01** Pair of bamboo bedside tables with drawers and leather bindings 50 x 50 x 50 cm

**02** Pair of large bamboo bedside tables with leather doors and bindings 50 x 64 x 50 cm