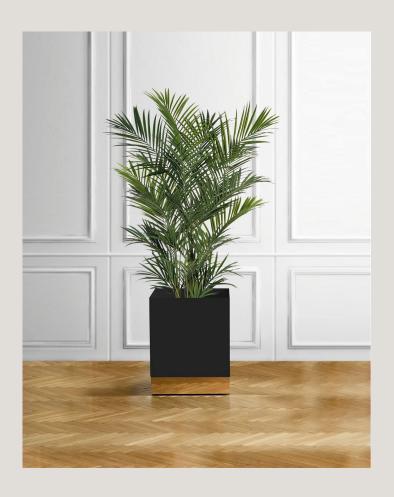

## FURNISHING ACCESSORIES

**01** Plant pot in lacquered white metal and brass Edizioni Molto 50 x 70 x 50 cm

**02** Plant pot in lacquered black metal and brass Edizioni Molto 50 x 70 x 50 cm