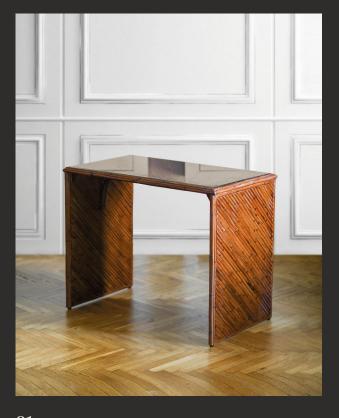

## DESKS AND SIDE TABLES

**01** Bamboo writing desk with crystal shelf 102 x 81 x 57 cm

**02** Bamboo coffee table 83 x 63 x 47 cm

COMBINABLE

Bamboo writing desk with side table

62 x 77 x 28 cm