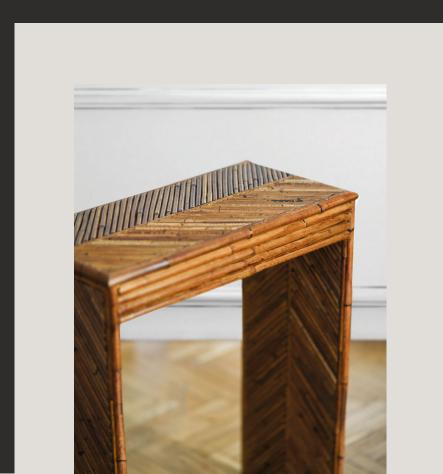

zioni"

Molto Collectibles creates limited edition products for furnishing living spaces.

The design of each object is developed internally by our team, modulating the stylistic choice on the themes of essentiality, detail and combinations between objects. From consoles to desks, from bedside tables to chests of drawers, through seats, lamps, vase holders and a vast range of furnishing accessories, each Molto Collectibles product aims to stand out for its rigorous quality and refined elegance.





The result is a unique product that plays with memories by inserting them in an original and contemporary language.

Thanks to the quality of the production and the strength of the image, Molto Collectibles products have entered the reference market efficiently.



62 x 77 x 28 cm

## CONSOLE



#### **MOLTOCOLLECTIBLES**

## DESKS AND SIDE TABLES

**01** Bamboo writing desk with crystal shelf 102 x 81 x 57 cm

**02** Bamboo coffee table 83 x 63 x 47 cm

COMBINABLE









Bamboo writing desk with side table



62 x 77 x 28 cm

## DRAWERS





## BOOKSHELVES

Large bamboo bookshelf with wicker shelves

200 x 210 x 45 cm

#### **MOLTOCOLLECTIBLES**

## BEDSIDE TABLES

**01** Pair of bamboo bedside tables with drawers and leather bindings 50 x 50 x 50 cm

**02** Pair of large bamboo bedside tables with leather doors and bindings 50 x 64 x 50 cm













## SEATS

Bamboo bench with leather bindings and cushion in Dedar® fabric

170 x 96 x 50 cm

## COMPLEMENTS

- **01** Large bamboo tray with methacrylate top 50 x 4 x 50 cm
- **02** Bamboo tray
  with methacrylate top
  40 x 4