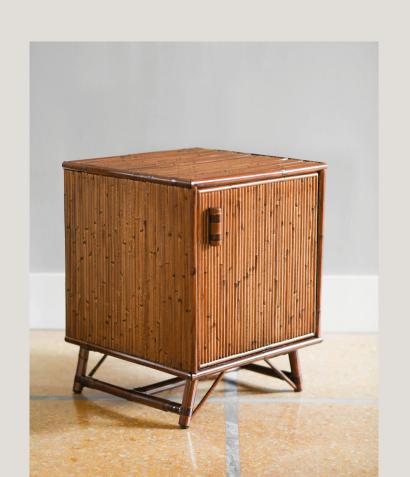

## BEDSIDE TABLES

**01** Pair of bamboo bedside tables with drawers and leather bindings 50 x 50 x 50 cm

**02** Pair of large bamboo bedside tables with leather doors and bindings 50 x 64 x 50 cm