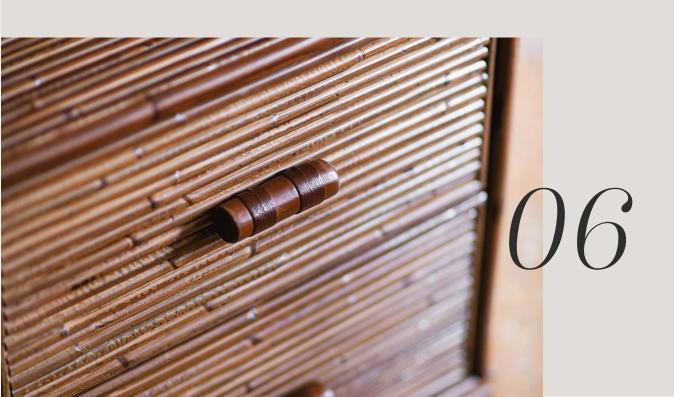

#### Details and Finishes

Every aspect of the product can be customized, from the texture of the bamboo canes to the addition of geometric patterns made with the canes; from leather bindings to the addition of crystal shelves or metal and/or brass details. In addition to the structural details, it is possible to customize the finish of the bamboo canes by choosing between different dimensions (diameter of the cane) and the choice of colour: natural, darker - like Edizioni Molto - or colored

#### STRUCTURAL DETAILS CUSTOMIZATION

- **01** bamboo canes texture
- **02** geometric motifs made with canes
- **03** integrations with rush fabric or wicker
- **04** glass shelves
- **05** brass and/or metal details
- **06** leather bindings

## STRUCTURAL DETAILS CUSTOMIZATION

bamboo canes texture

geometric motifs made with canes

integrations with ush fabric or wicker

brass and/or metal details

leather bindings