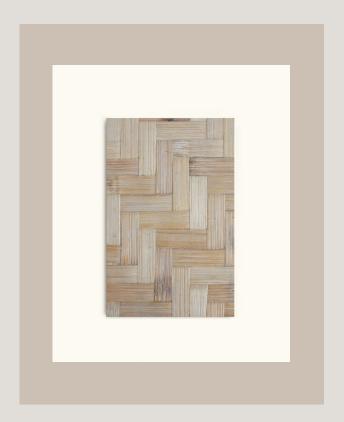

#### Details and Finishes

Every aspect of the product can be customized, from the texture of the bamboo canes to the addition of geometric patterns made with the canes; from leather bindings to the addition of crystal shelves or metal and/or brass details. In addition to the structural details, it is possible to customize the finish of the bamboo canes by choosing between different dimensions (diameter of the cane) and the choice of colour: natural, darker - like Edizioni Molto - or colored

#### STRUCTURAL DETAILS CUSTOMIZATION

- **01** bamboo canes texture
- **02** geometric motifs made with canes
- **03** integrations with rush fabric or wicker
- **04** glass shelves
- **05** brass and/or metal details
- **06** leather bindings

## STRUCTURAL DETAILS CUSTOMIZATION

bamboo canes texture

geometric motifs made with canes

integrations with ush fabric or wicker

brass and/or metal details

leather bindings