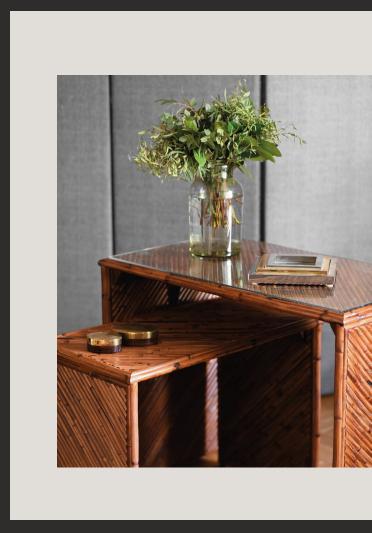

## DESKS AND SIDE TABLES

**01** Bamboo writing desk with crystal shelf 102 x 81 x 57 cm

**02** Bamboo coffee table 83 x 63 x 47 cm

COMBINABLE

Bamboo writing desk with side table

62 x 77 x 28 cm