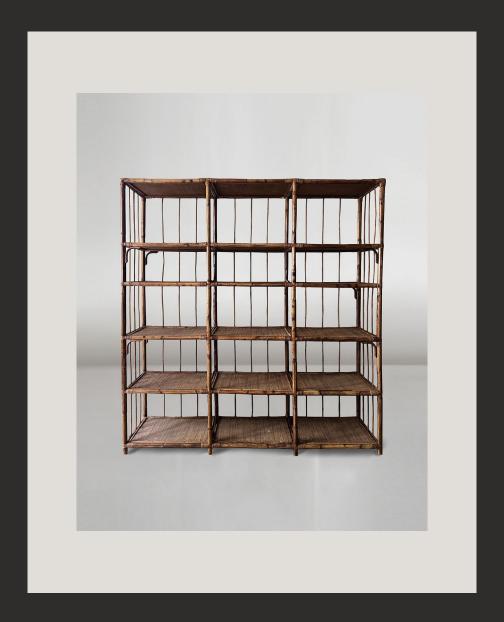

ts. From consoles to desks, from bedside tables to chests of drawers, through seats, lamps, vase holders and a vast range of furnishing accessories, each Molto Collectibles product aims to stand out for its rigorous quality and refined elegance.





The result is a unique product that plays with memories by inserting them in an original and contemporary language.

Thanks to the quality of the production and the strength of the image, Molto Collectibles products have entered the reference market efficiently.



62 x 77 x 28 cm

## CONSOLE



#### **MOLTOCOLLECTIBLES**

## DESKS AND SIDE TABLES

**01** Bamboo writing desk with crystal shelf 102 x 81 x 57 cm

**02** Bamboo coffee table 83 x 63 x 47 cm

COMBINABLE









Bamboo writing desk with side table



62 x 77 x 28 cm

## DRAWERS





## BOOKSHELVES

Large bamboo bookshelf with wicker shelves

200 x 210 x 45 cm

#### **MOLTOCOLLECTIBLES**

## BEDSIDE TABLES

**01** Pair of bamboo bedside tables with drawers and leather bindings 50 x 50 x 50 cm

**02** Pair of large bamboo bedside tables with leather doors and bindings 50 x 64 x 50 cm













## SEATS

Bamboo bench with leather bindings and cushion in Dedar® fabric

170 x 96 x 50 cm

## COMPLEMENTS

- **01** Large bamboo tray with methacrylate top 50 x 4 x 50 cm
- **02** Bamboo tray
  with methacrylate top
  40 x 4 x 40 cm
- **03** Rectangular bamboo tray with methacrylate top 40 x 4 x 40 cm



02











## COMPLEMENTS

Bamboo and wicker coat hanger

55 x 180 x 55 cm





#### **MOLTO COLLECTIBLES**

## Tailor Made projects

Given the growing demand for "Edizi