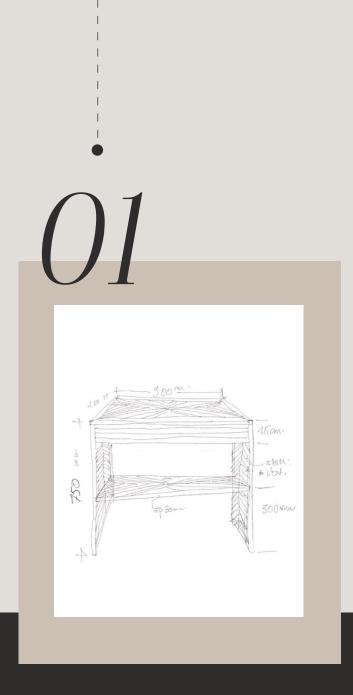

#### PROJECT JOURNEY

- **01** the customer sends the sketch
- **02** technical development of the project and choice of finishes;
- **03** visual draft development for approval;
- **04** realization in our artisanal lab.

#### **01** Design concept

In this first phase the design idea is developed with the customer through the reception of sketches or with a brain storming done with our team.