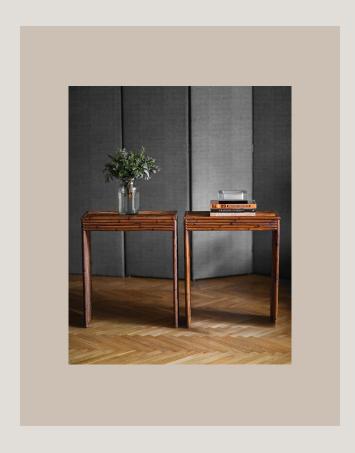

## DESKS AND SIDE TABLES

**01** Bamboo writing desk with crystal shelf 102 x 81 x 57 cm

**02** Bamboo coffee table 83 x 63 x 47 cm

COMBINABLE

Bamboo writing desk with side table

62 x 77 x 28 cm