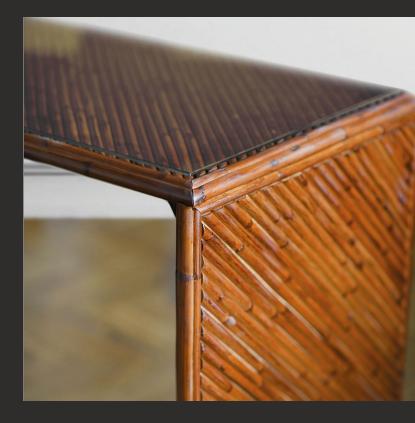

## DESKS AND SIDE TABLES

**01** Bamboo writing desk with crystal shelf 102 x 81 x 57 cm

**02** Bamboo coffee table 83 x 63 x 47 cm

COMBINABLE

Bamboo writing desk with side table

62 x 77 x 28 cm