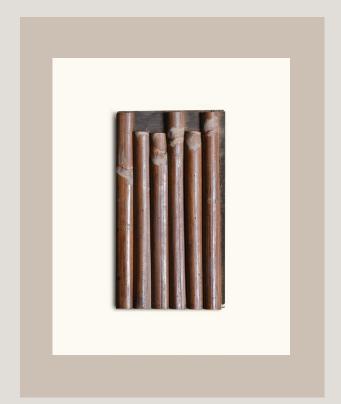

#### Details and Finishes

Every aspect of the product can be customized, from the texture of the bamboo canes to the addition of geometric patterns made with the canes; from leather bindings to the addition of crystal shelves or metal and/or brass details. In addition to the structural details, it is possible to customize the finish of the bamboo canes by choosing between different dimensions (diameter of the cane) and the choice of colour: natural, darker - like Edizioni Molto - or colored

## STRUCTURAL DETAILS CUSTOMIZATION

bamboo canes texture

geometric motifs made with canes

integrations with ush fabric or wicker

brass and/or metal details

leather bindings