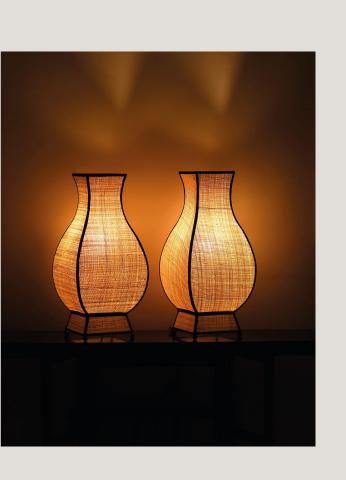

## FURNISHING ACCESSORIES

**01** Straw Pagoda lamp Edizioni Molto **02** Fabric Pagoda lamp Edizioni Molto

31 x 66 x 31 cm