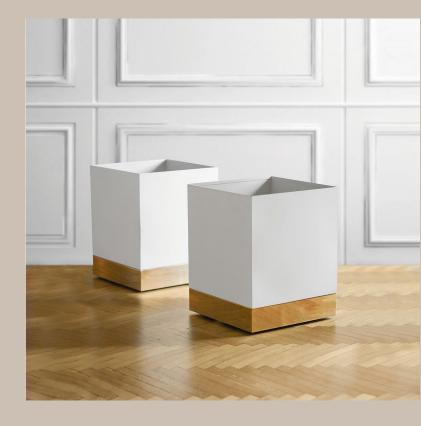

## FURNISHING ACCESSORIES

**01** Plant pot in lacquered white metal and brass Edizioni Molto 50 x 70 x 50 cm

**02** Plant pot in lacquered black metal and brass Edizioni Molto 50 x 70 x 50 cm