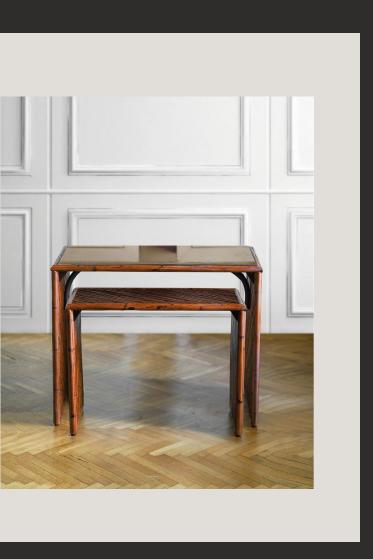

## DESKS AND SIDE TABLES

**01** Bamboo writing desk with crystal shelf 102 x 81 x 57 cm

**02** Bamboo coffee table 83 x 63 x 47 cm

COMBINABLE

Bamboo writing desk with side table

62 x 77 x 28 cm