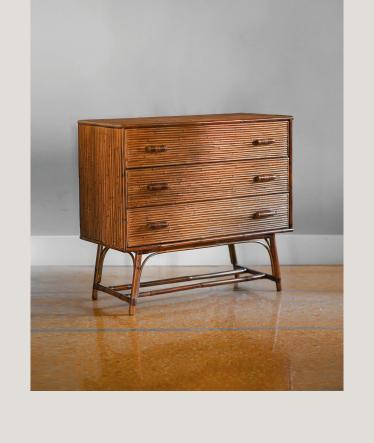

il and combinations between objects. From consoles to desks, from bedside tables to chests of drawers, through seats, lamps, vase holders and a vast range of furnishing accessories, each Molto Collectibles product aims to stand out for its rigorous quality and refined elegance.





The result is a unique product that plays with memories by inserting them in an original and contemporary language.

Thanks to the quality of the production and the strength of the image, Molto Collectibles products have entered the reference market efficiently.



62 x 77 x 28 cm

## CONSOLE



#### **MOLTOCOLLECTIBLES**

## DESKS AND SIDE TABLES

**01** Bamboo writing desk with crystal shelf 102 x 81 x 57 cm

**02** Bamboo coffee table 83 x 63 x 47 cm

COMBINABLE









Bamboo writing desk with side table



62 x 77 x 28 cm

## DRAWERS





## BOOKSHELVES

Large bamboo bookshelf with wicker shelves

200 x 210 x 45 cm

#### **MOLTOCOLLECTIBLES**

## BEDSIDE TABLES

**01** Pair of bamboo bedside tables with drawers and leather bindings 50 x 50 x 50 cm

**02** Pair of large bamboo bedside tables with leather doors and bindings 50 x 64 x 50 cm













## SEATS

Bamboo bench with leather bindings and cushion in Dedar® fabric

170 x 96 x 50 cm

## COMPLEMENTS

- **01** Large bamboo tray with methacrylate top 50 x 4 x 50 cm
- **02** Bamboo tray
  with methacrylate top
  40 x 4 x 40 cm
- **03** Rectangular bamboo tray with methacrylate top 40 x 4 x 40 cm



02











## COMPLEMENTS

Bamboo and wicker coat hanger

55 x 180 x 55 cm





#### **MOLTO COLLECTIBLES**

## Tailor Made projects

Gi