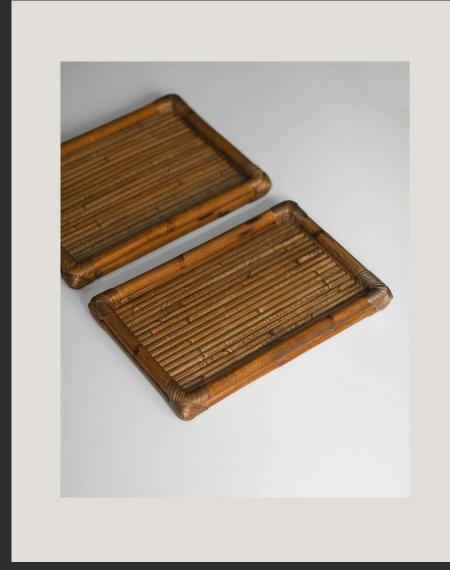

## COMPLEMENTS

- **01** Large bamboo tray with methacrylate top 50 x 4 x 50 cm
- **02** Bamboo tray
  with methacrylate top
  40 x 4 x 40 cm
- **03** Rectangular bamboo tray with methacrylate top 40 x 4 x 40 cm