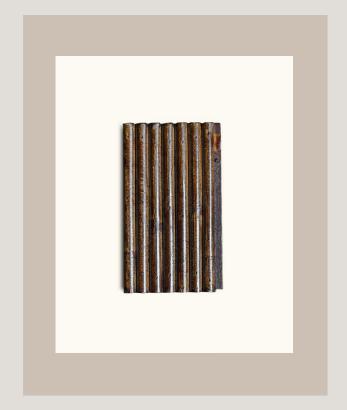

#### Details and Finishes

Every aspect of the product can be customized, from the texture of the bamboo canes to the addition of geometric patterns made with the canes; from leather bindings to the addition of crystal shelves or metal and/or brass details. In addition to the structural details, it is possible to customize the finish of the bamboo canes by choosing between different dimensions (diameter of the cane) and the choice of colour: natural, darker - like Edizioni Molto - or colored

#### CUSTOMIZATION OF FINISHING DETAILS

- **01** natural finish glossy/matte
- **02** dark finish glossy/matte
- **03** colored lacquer glossy/matte

## FINISHING DETAILS CUSTOMIZATION

 $rattan\ fabrics\ |\ bamboo\ cane\ finish:\ natural\ or\ dark\ -\ glossy\ or\ matte$ 