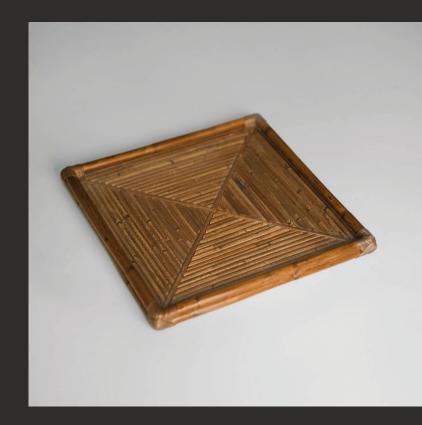

## COMPLEMENTS

- **01** Large bamboo tray with methacrylate top 50 x 4 x 50 cm
- **02** Bamboo tray
  with methacrylate top
  40 x 4 x 40 cm
- **03** Rectangular bamboo tray with methacrylate top 40 x 4 x 40 cm