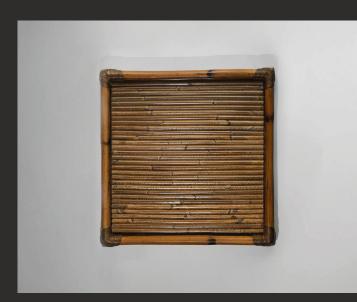

## COMPLEMENTS

- **01** Large bamboo tray with methacrylate top 50 x 4 x 50 cm
- **02** Bamboo tray
  with methacrylate top
  40 x 4 x 40 cm
- **03** Rectangular bamboo tray with methacrylate top 40 x 4 x 40 cm