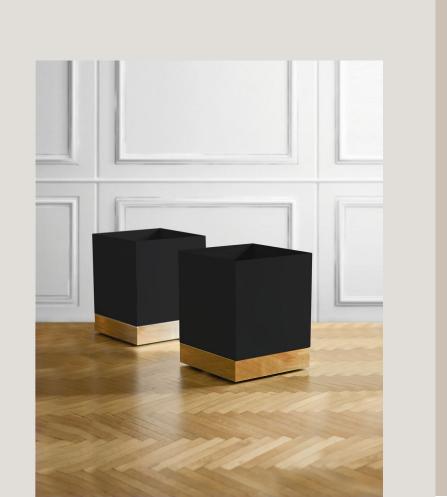

## FURNISHING ACCESSORIES

**01** Plant pot in lacquered white metal and brass Edizioni Molto 50 x 70 x 50 cm

**02** Plant pot in lacquered black metal and brass Edizioni Molto 50 x 70 x 50 cm