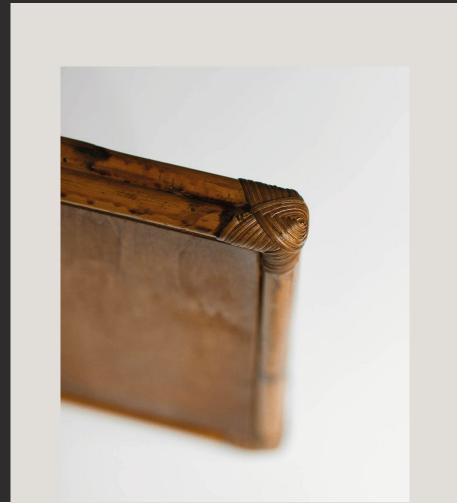

#### Details and Finishes

Every aspect of the product can be customized, from the texture of the bamboo canes to the addition of geometric patterns made with the canes; from leather bindings to the addition of crystal shelves or metal and/or brass details. In addition to the structural details, it is possible to customize the finish of the bamboo canes by choosing between different dimensions (diameter of the cane) and the choice of colour: natural, darker - like Edizioni Molto - or colored

#### STRUCTURAL DETAILS CUSTOMIZATION

- **01** bamboo canes texture
- **02** geometric motifs made with canes
- **03** integrations with rush fabric or wicker
- **04** glass shelves
- **05** brass and/or metal details
- **06** leather bindings

## STRUCTURAL DETAILS CUSTOMIZATION

bamboo canes texture

geometric motifs made with canes

integrations with ush fabric or wicker

brass and/or metal details

leather bindings