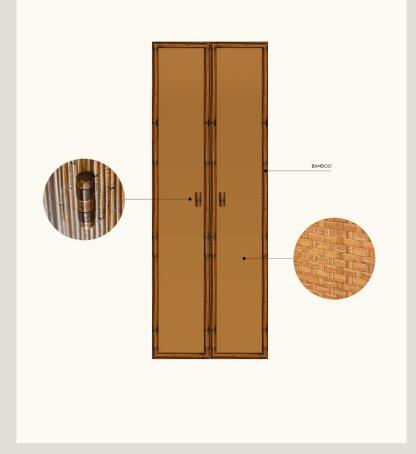

#### Details and Finishes

Every aspect of the product can be customized, from the texture of the bamboo canes to the addition of geometric patterns made with the canes; from leather bindings to the addition of crystal shelves or metal and/or brass details. In addition to the structural details, it is possible to customize the finish of the bamboo canes by choosing between different dimensions (diameter of the cane) and the choice of colour: natural, darker - like Edizioni Molto - or colored

#### STRUCTURAL DETAILS CUSTOMIZATION

- **01** bamboo canes texture
- **02** geometric motifs made with canes
- **03** integrations with rush fabric or wicker
- **04** glass shelves
- **05** brass and/or metal details
- **06** leather bindings

## STRUCTURAL DETAILS CUSTOMIZATION

bamboo canes texture

geometric motifs made with canes

integrations with ush fabric or wicker

brass and/or metal details

leather bindings