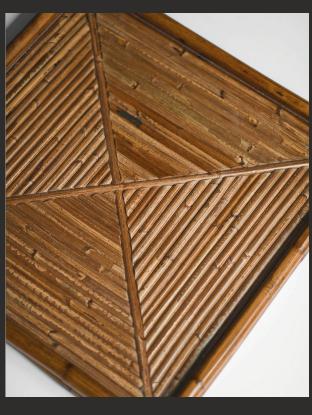

## COMPLEMENTS

- **01** Large bamboo tray with methacrylate top 50 x 4 x 50 cm
- **02** Bamboo tray
  with methacrylate top
  40 x 4 x 40 cm
- **03** Rectangular bamboo tray with methacrylate top 40 x 4 x 40 cm