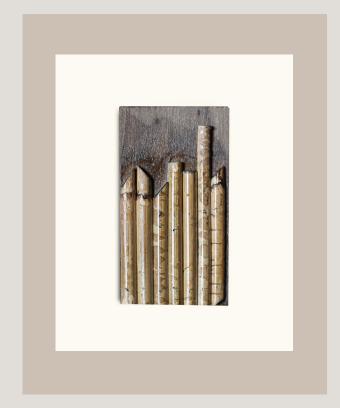

#### Tailor Made Projects

02

Use of recovery material

## THE LAB

01/03

Cutting and bending of the bamboo rods