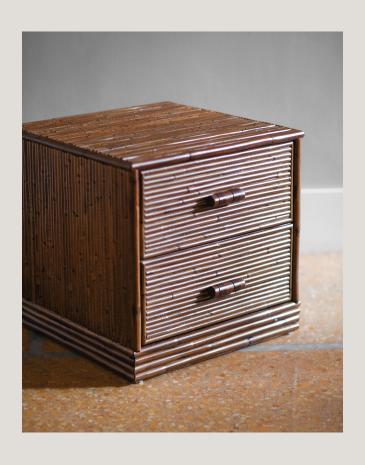

## DRAWERS

## BEDSIDE TABLES

**01** Pair of bamboo bedside tables with drawers and leather bindings 50 x 50 x 50 cm

**02** Pair of large bamboo bedside tables with leather doors and bindings 50 x 64 x 50 cm