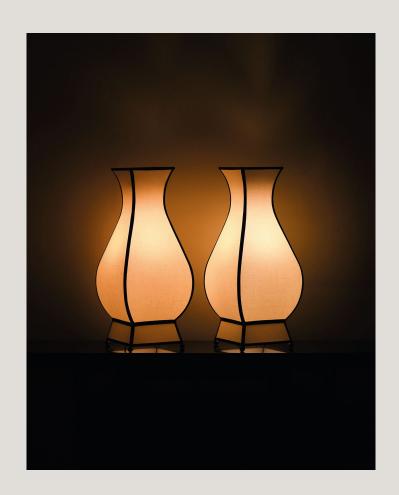

## FURNISHING ACCESSORIES

**01** Straw Pagoda lamp Edizioni Molto **02** Fabric Pagoda lamp Edizioni Molto

31 x 66 x 31 cm