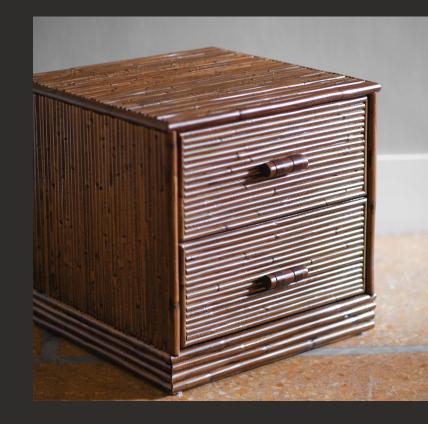

## BEDSIDE TABLES

**01** Pair of bamboo bedside tables with drawers and leather bindings 50 x 50 x 50 cm

**02** Pair of large bamboo bedside tables with leather doors and bindings 50 x 64 x 50 cm